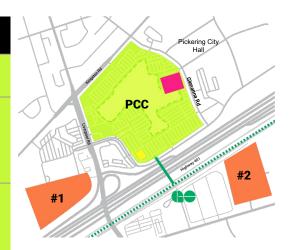

## PCC: THE BEST PRICING VALUE IN PICKERING

| Project Comp                   | Comparable #1 | Comparable #2 | Resale Condo<br>Average | PCC                        |
|--------------------------------|---------------|---------------|-------------------------|----------------------------|
| 1 Bedroom<br>Starting Price    | \$580,000     | \$560,000     | \$495,000               | LOW<br><b>\$500,000's</b>  |
| 1 B+D/1 Bath<br>Starting Price | \$650,000     | \$660,000     | \$535,000               | MID<br><b>\$500,000's</b>  |
| 1 B+D/2 Bath<br>Starting Price | \$700,000     | \$715,000     | NA                      | LOW<br><b>\$600,000's</b>  |
| 2 Bedrooms<br>Starting Price   | \$760,000     | \$775,000     | \$652,000               | HIGH<br><b>\$600,000's</b> |

Source: Per Comparable Price List. Resale Data: MLS, Sold Between Q1 & Q2 of 2023, Within 1.5 Km